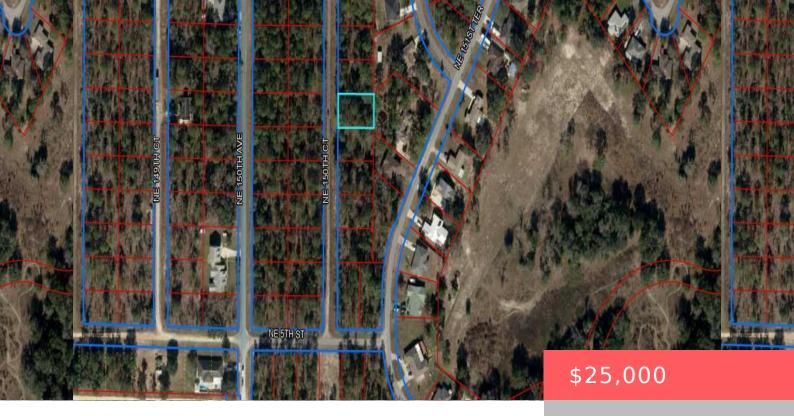

### 648 NE 151 AVE, WILLISTON, FL 32696, USA

https://comwire.com

Vacant residential lot of 0.23 acres to build your dream home in Williston Highlands Golf and Country Club Estates. Homes only area that is a great area to raise the family. About 10 minutes south of Williston and 30 minutes to Gainesville or Ocala for shopping, playing, and going to college. Located 20 minutes from + Read More

#### **Site Details**

**Acres:** 0.23 **Lot SqFt:** 10019.00

**Utilities On Site:** Cable, Electric, Public Water **Front Exp:** Northeast

**View:** Garden **Lot Description:** < 1/4 Acre

Subdiv Info: Golf Course Roads: City/County Maint., Dirt, Legal Access