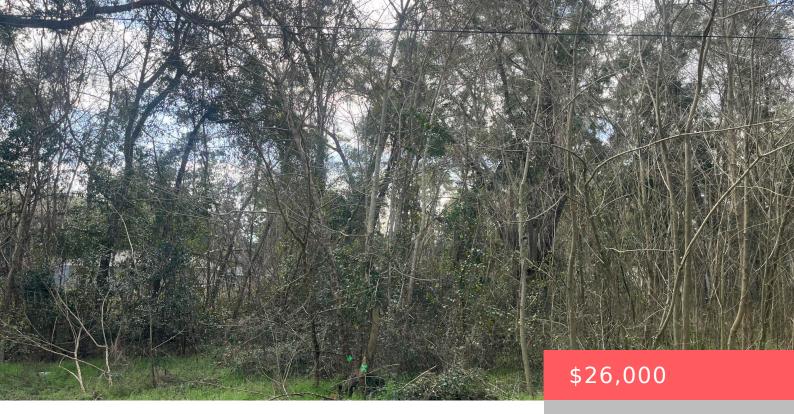

## LOT # 19 65TH PLACE, OCALA, FL, 34482

https://comwire.com

Owner Financing Available. Do not miss out on this pristine 1/4-acre vacant lot in a highly desirable location as of recent report it is not wetlands at all. Utilities for electricity are available on the street, simplifying the building process. Conveniently located close to shopping, dining, and major highways, yet tucked away in a tranquil

#### **Site Details**

**Acres:** 0.24 **Lot SqFt:** 11305.00

**Lot Frontage:** 75.00 **Lot Dimensions:** 85.0 ft x 133.0 ft

Improvements: None Utilities On Site: None

Front Exp: North Lot Description: 1/4 to 1/2 Acre