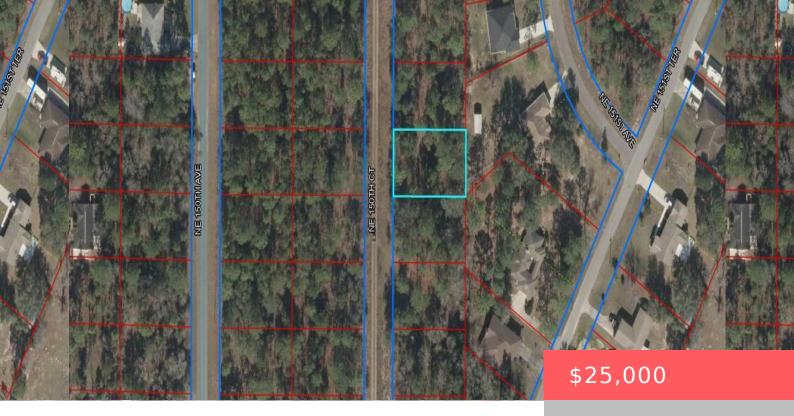

### 648 NE 151 AVE, WILLISTON, FL 32696, USA

https://comwire.com

Vacant residential lot of 0.23 acres to build your dream home in Williston Highlands Golf and Country Club Estates. Homes only area that is a great area to raise the family. About 10 minutes south of Williston and 30 minutes to Gainesville or Ocala for shopping, playing, and going to college. Located 20 minutes from + Read More

#### **Site Details**

**Acres:** 0.23 **Lot SqFt:** 10019.00

**Lot Dimensions:** 0 to less than 1/4 **Improvements:** None

Utilities On Site: Cable, Public Water Front Exp: Northeast

View: Garden Lot Description: < 1/4 Acre

**Subdiv Info:** Golf Course **Roads:** City/County Maint.,Dirt,Legal Access Road,Public

Ground Cover: Other Soil Type: Dirt

**Special Info:** Platted