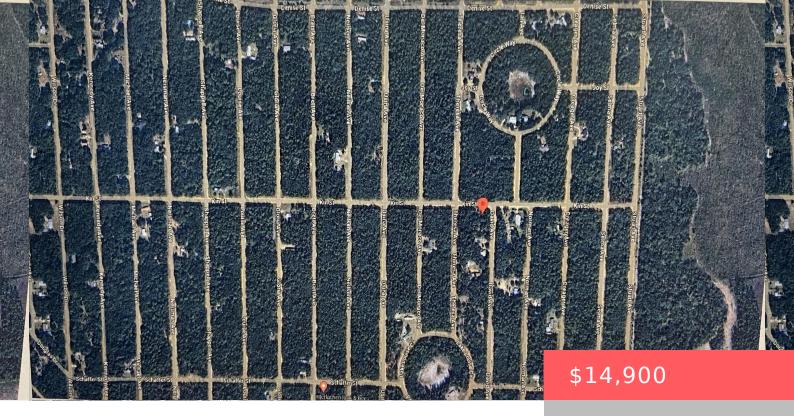

# 108 DAVID AVE, INTERLACHEN, FL 32148, USA

https://comwire.com

This lot is being sold together with the lot next to it – lot 31 – for a total of .44 acre

Active

#### **Site Details**

Lot SqFt: 9583.00 Improvements: None

Utilities On Site: None Front Exp: East

**Lot Description:** 1/4 to 1/2 Acre **Roads:** Dirt

**Ground Cover:** Other