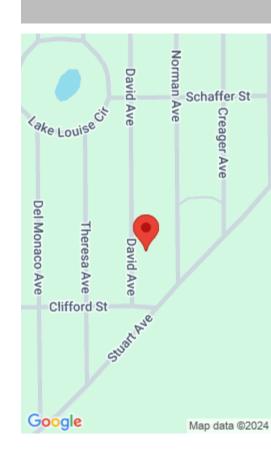

# 108 DAVID AVE, INTERLACHEN, FL 32148, USA

https://comwire.com

This lot is being sold together with the lot next to it – lot 31 – for a total of .44 acre

Active