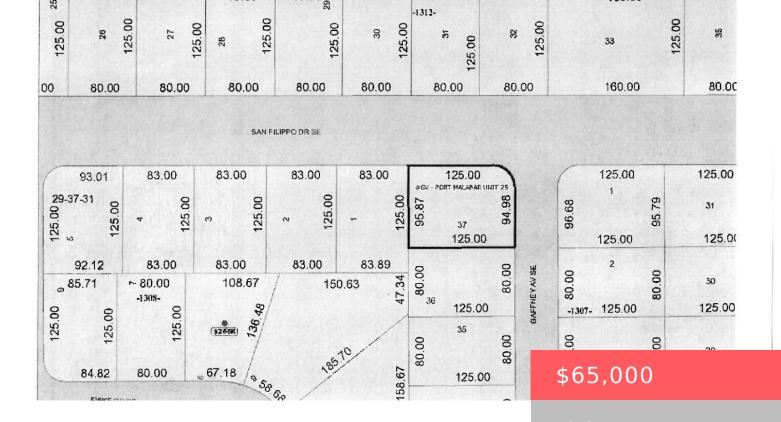

# LOT 37 SAN FILIPPO DR SE DRIVE, PALM BAY, FL, 32909

https://comwire.com

HERE IS AN OPPORTUNITY TO BUILD YOUR DREAM HOME ON A VACANT LAND WITH NO HOA BRING THE BOATS, RV AND MUCH MORE WITH NO RESTRICTIONS.LOT NEXT DOOR ALSO AVAIABLE TO PURCHASE SIDE BY SIDE.

#### **Site Details**

Acres: 0.27 Lot Frontage: 94.68

Improvements: None Utilities On Site: None

Front Exp: North Lot Description: < 1/4 Acre

**Roads:** Paved **Ground Cover:** Brush,Palmetto