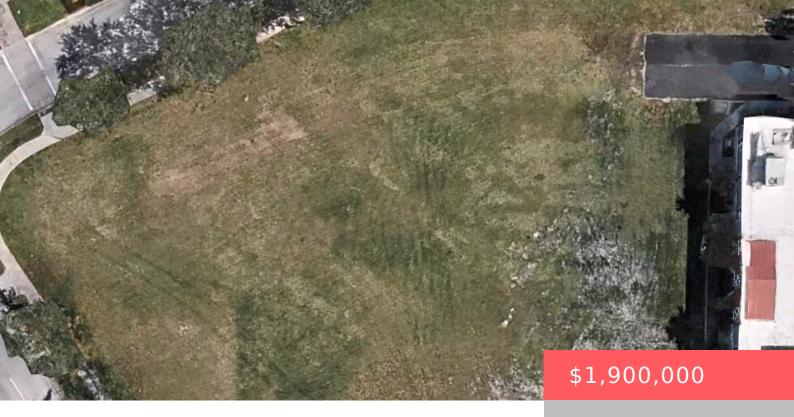

# 1601 NW COURTYARD CIR, PORT ST. LUCIE, FL 34986, USA

https://comwire.com

Great Opportunity for Developers to own 1.41 Acres of commercial land in Port St. Lucie West. Right in the heart of town. Near shops, restaurants, hotel, 2 minutes or less to I-95!! Last lot available on Shopping Center! Make us an offer!

#### **Site Details**

Improvements: Cleared Utilities On Site: None

Front Exp: West Lot Description: 1 to < 2 Acres

Roads: City/County Maint. Ground Cover: Grassed