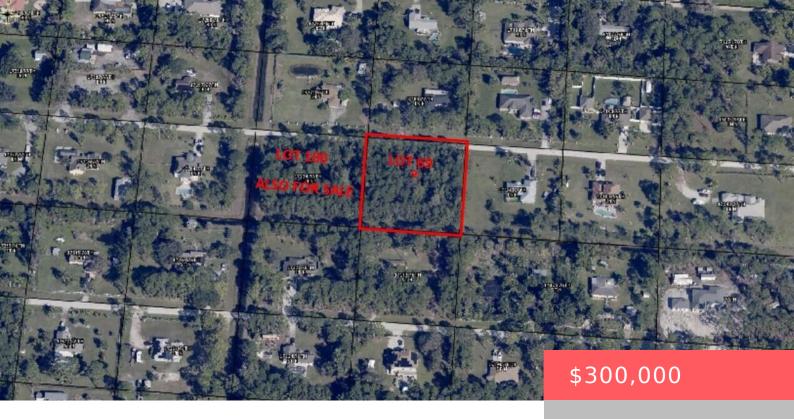

## LOT 69 77 LANE, THE ACREAGE, FL, 33470

https://comwire.com

Looking for the opportunity to build your dream home in the heart of Loxahatchee. Look no further off a paved road no HOA.The Lot next door is also available for sale! • Active