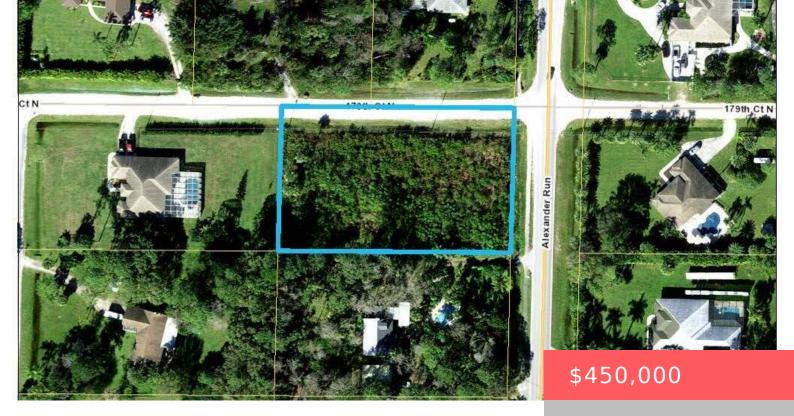

# 17891 ALEXANDER RUN, JUPITER, FL 33478, USA

https://comwire.com

Excellent 1.10 acre lot in Jupiter Farms. Located on paved road. Lot has been cleared. Survey, DEP permit, Soil boring test, soil Test analysis and septic testing have been done and are available. Close to Indiantown Rd and Publix. A rated school sys.

# **Basics**

Status: Active Listing Office Id: 303131

Date added: Added 2 months ago Lot size: 1.10 sq ft

HOA Dues \$: \$277

Est. Taxes: \$3,009

For Lease: No Listing Office Name: The Keyes Company (Tequesta)

#### **Site Details**

Acres: 1.10 Lot Frontage: 277.00

Utilities On Site: None Front Exp: North

**Lot Description:** 1 to < 2 Acres, Corner Lot, Paved

Road, Public Road

Roads: County Road, Paved, Public Ground Cover: Brush, Grassed