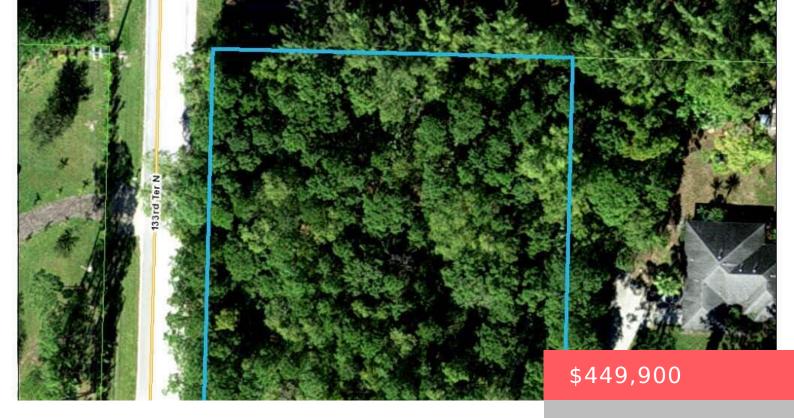

### 13269 154TH PL N, JUPITER, FL 33478, USA

https://comwire.com

Jupiter Farms 1.16 acres. This on excellent lot on paved road with high elevation, Tall pines and palmetto trees. Surrounded by nice homes. A rated school system.Lot is located on the corner of 133rd Ter and 154th Pl.

#### **Site Details**

**Acres:** 1.16 **Lot SqFt:** 1.16

**Lot Frontage:** 207.00 **Lot Dimensions:** 237X207Ft

Improvements: None Utilities On Site: None

Front Exp: South Lot Description: 1 to < 2 Acres, Paved Road, Public

Road, Treed Lot, West of US-1

**Subdiv Info:** Horse Trails **Roads:** County Road, Dirt, Paved, Public

**Ground Cover:** Brush, Palmetto **Soil Type:** Dirt, Sand