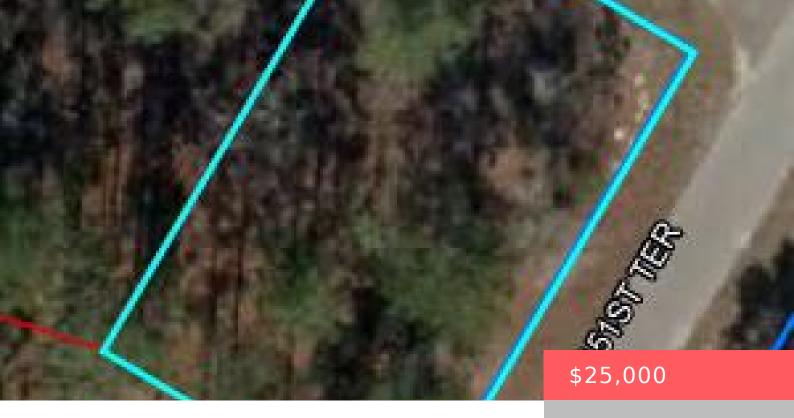

# 681 NE 151 TERRACE, WILLISTON, FL 32696, USA

https://comwire.com

Vacant CORNER residential lot of 0.23 acres to build your dream home in Williston Highlands Golf and Country Club Estates.

Homes only area that is a great area to raise the family. About 10 minutes south of Williston and 30 minutes to Gainesville or Ocala for shopping, playing, and going to college. Located 20 minutes + Read More

#### **Site Details**

**Acres:** 0.23 **Lot SqFt:** 10019.00

**Lot Dimensions:** 0 to less than 1/4 **Improvements:** None

**Utilities On Site:** Cable, Public Water **Front Exp:** Northeast

View: Garden Lot Description: < 1/4 Acre

**Subdiv Info:** Golf Course **Roads:** Public, Dirt, Legal Access Road, City/County Maint.

**Ground Cover:** Other **Soil Type:** Dirt

**Special Info:** Platted