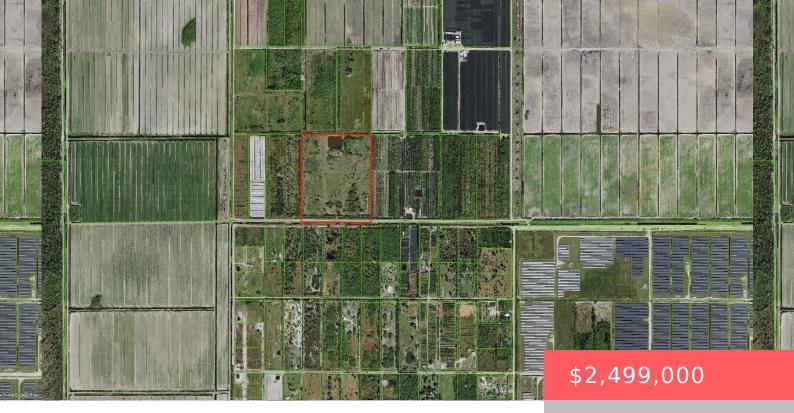

## QJJH+VW WESTLAKE, FL, USA

https://comwire.com

Vacant 40 acre parcel – and adjacent vacant 20 acre parcel to the west can also be purchased if customer wants larger – 60 acre tract. Cattle on both parcels. Fully fenced, and deep pond dug on the 40 acre tract. Rare opportunity to buy large – ideal investment land tract in Palm Beach County!

## • Active

**Basics** 

Status: Active Date added: Added 2 months ago Est. Taxes: \$3,308.15 For Sale: No Listing Office Name: The Corcoran Group

Site Details

Acres: 40.00 Improvements: Cleared,Fenced,Pasture Waterfront Details: Pond Lot Description: 26 to 50 Acres Ground Cover: Grassed,Other Special Info: Agricultural Exempt Listing Office Id: 404289 Lot size: 40.00 sq ft Price/Acre: \$62,475 For Lease: No

Lot SqFt: 1753843.00 Utilities On Site: None Front Exp: East Roads: Gravel / Lime Soil Type: Sandloam