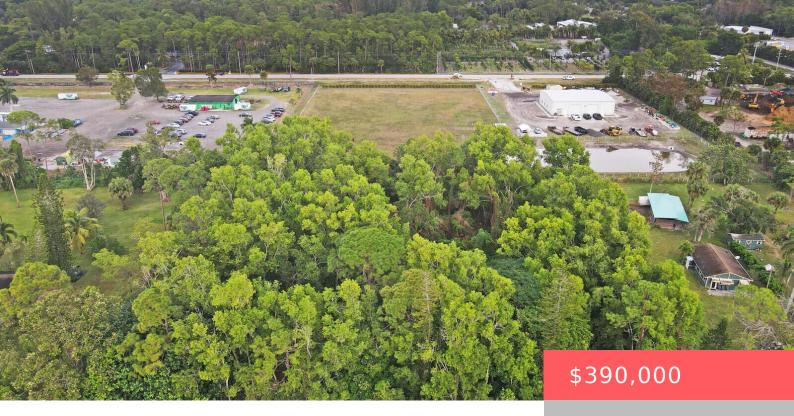

### LOXAHATCHEE, FL, 33470

https://comwire.com

\*\*Prime 2-Acre Parcel of Raw Land with Exceptional Location\*\*This prime 2-acre lot offers a rare opportunity to develop your dream property in one of the most sought-after locations in South Florida. Situated conveniently between two major roads, Okeechobee Blvd. and Southern Blvd., this property enjoys easy access to key destinations including the Wellington Equestrian Show