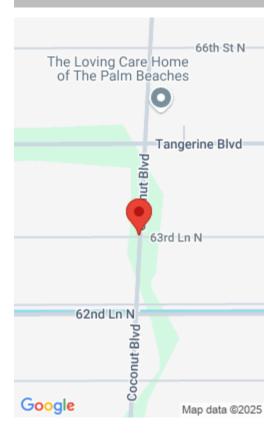

### LOXAHATCHEE, FL, 33470

https://comwire.com

\*\*Prime 2-Acre Parcel of Raw Land with Exceptional Location\*\*This prime 2-acre lot offers a rare opportunity to develop your dream property in one of the most sought-after locations in South Florida. Situated conveniently between two major roads, Okeechobee Blvd. and Southern Blvd., this property enjoys easy access to key destinations including the Wellington Equestrian Show