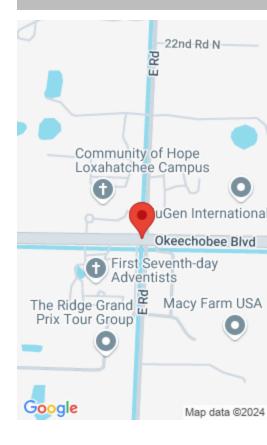

## LOXAHATCHEE GROVES, FL, 33470

https://comwire.com

THIS IS A "RARE PALM TREE FARM" WITH 25 TO 30 YEAR OLD PALMS. MOSTLY CYCADS. BEAUTIFUL MAN MADE, AQUATIC STOCKED POND, FOR FISHING AND NURSERY IRRIGATION. GROUND COVER AND SPRINKLER SYSTEM. CALL FOR PLANT INVENTORY LIST. EASY CONVERT FOR EQUESTRIAN. APPOINTMENT ONLY. LISTING AGENT MUST ACCOMPANY SHOWING.