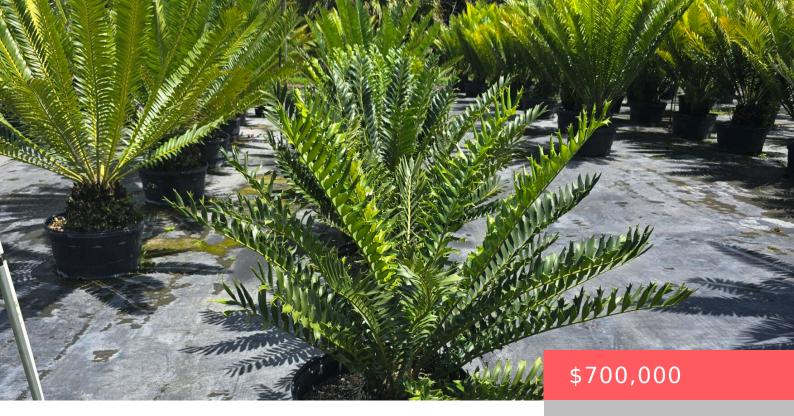

## LOXAHATCHEE GROVES, FL, 33470

https://comwire.com

THIS IS A "RARE PALM TREE FARM" WITH 25 TO 30 YEAR OLD PALMS. MOSTLY CYCADS. BEAUTIFUL MAN MADE, AQUATIC STOCKED POND, FOR FISHING AND NURSERY IRRIGATION. GROUND COVER AND SPRINKLER SYSTEM. CALL FOR PLANT INVENTORY LIST. EASY CONVERT FOR EQUESTRIAN. APPOINTMENT ONLY. LISTING AGENT MUST ACCOMPANY SHOWING.