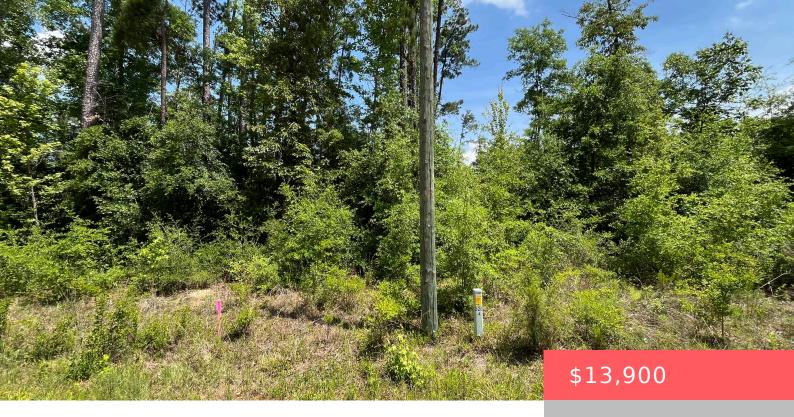

## 538 PALM CT, MARIANNA, FL 32448, USA

https://comwire.com

FINANCING AVAILABLE Don't miss out on this wooded 1.03 acre corner residential lot in Compass Lake in the Hills just outside of Marianna, FL. This lot would be the perfect site for your dream home. It is close to beautiful Compass Lake which is a haven for boating, skiing, fishing, and swimming. Compass Lake in + Read More

#### **Site Details**

Lot SqFt: 44715.00 Improvements: None

Utilities On Site: None Front Exp: North

**Lot Description:** 1 to < 2 Acres, Corner Lot, Dirt Road **Roads:** Dirt

**Ground Cover:** Other