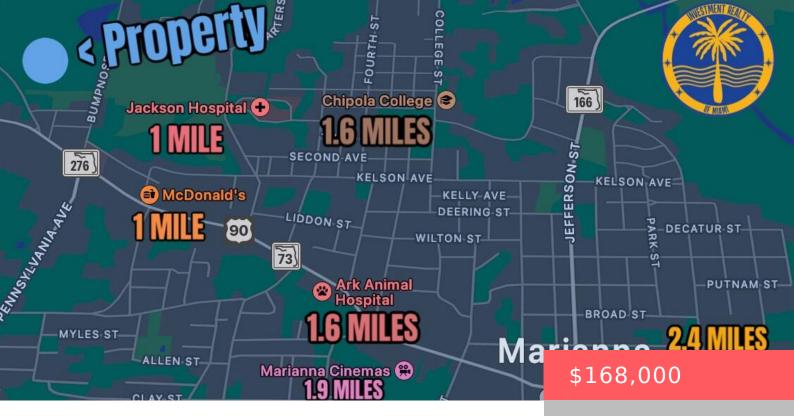

#### MARIANNA, FL, 32446

https://comwire.com

15 acres in the middle of the city close to stores movie theater ,college .gas station .hardware store ,seller financing available

• Active