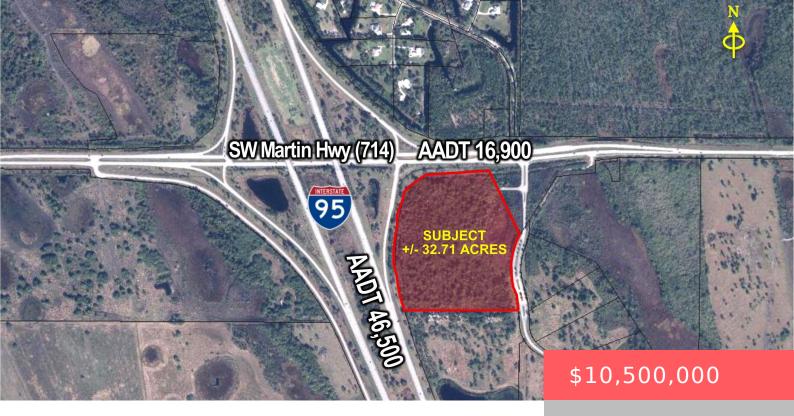

# 3951 SW MARTIN HWY, PALM CITY, FL 34990, USA

https://comwire.com

+/- 32.71 acre commercial development site has an excellent location along I-95 at Exit 110 in southeast Florida. The zoning allows a variety of commercial uses including gas station/conveniencestore, restaurant, hotel and other commercial/retail uses. Great location and one of the last remainingcommercial sites along the corridor on the Treasure Coast. Lots of new housing

#### **Site Details**

Acres: 32.71

Utilities On Site: None

**Lot Description:** 26 to 50 Acres

**Ground Cover:** Other

Improvements: None

Front Exp: North

Roads: County Road