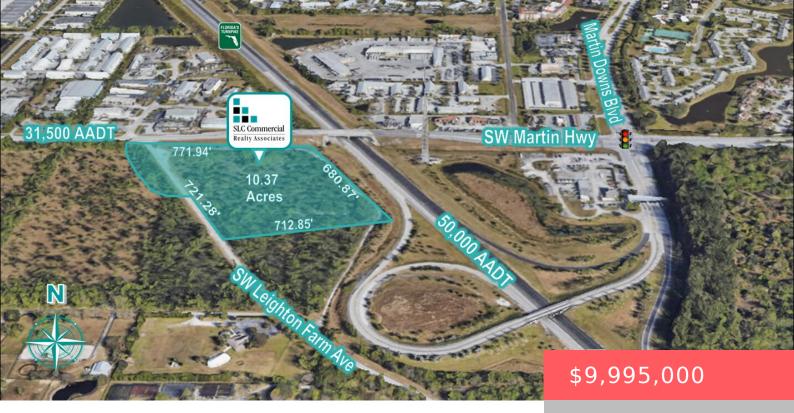

5M5V+VQ PALM CITY, FL, USA

https://comwire.com

General Commercial land available with exposure on Florida Turnpike in desirable Palm City, FL. Improvements being made at intersection give this property great access. Multiple parcels equaling 10.37 acres. • Active

## Site Details

Lot SqFt: 345108.00 Utilities On Site: Public Water,Sewer Lot Description: 5 to 10 Acres Ground Cover: Other Improvements: Cleared Front Exp: North Roads: City/County Maint.