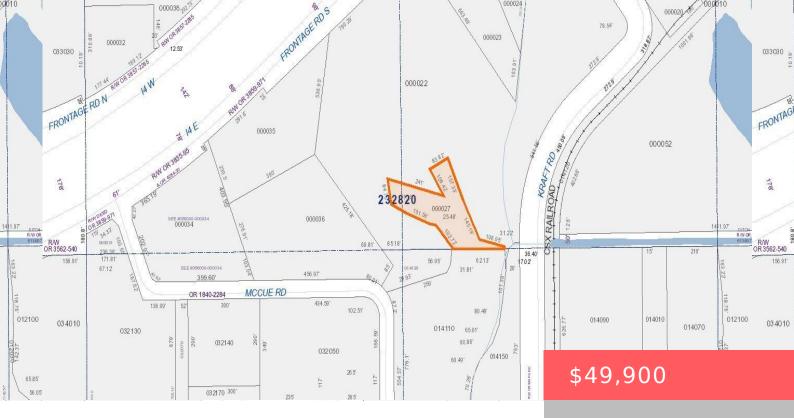

#### 2XP9+QQ LAKELAND, FL, USA

https://comwire.com

1.24 acre vacant industrial land in Lakeland Fl.

## Site Details

Acres: 1.24 Improvements: None Front Exp: East Lot Description: 1 to < 2 Acres Roads: City/County Maint.,County Road Special Info: Platted Lot SqFt: 53853.00 Utilities On Site: None View: Garden Subdiv Info: None Ground Cover: Other