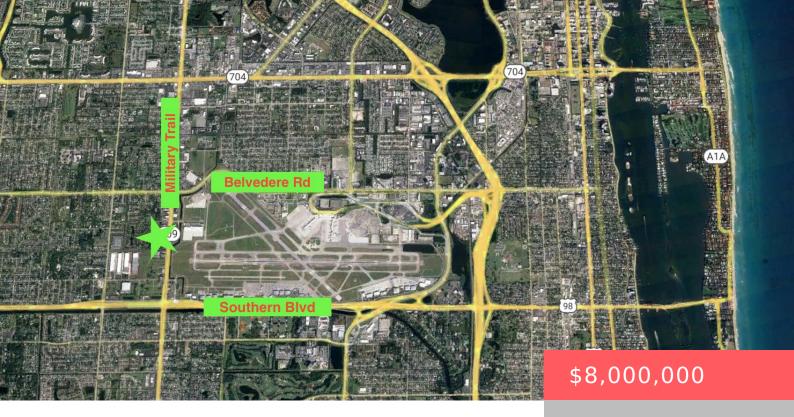

## MILITARY TRL AT EVANS LN, FLORIDA 33415, USA

https://comwire.com

Introducing a prime commercial property for sale, strategically located adjacent to Palm Beach International Airport. This expansive property boasts over 4200 sq ft of versatile commercial space on a generous 0.72-acre lot with high-density road frontage on Military Trail between Southern Blvd and Belvedere Rd.. The strategic positioning offers unparalleled visibility and accessibility, making it