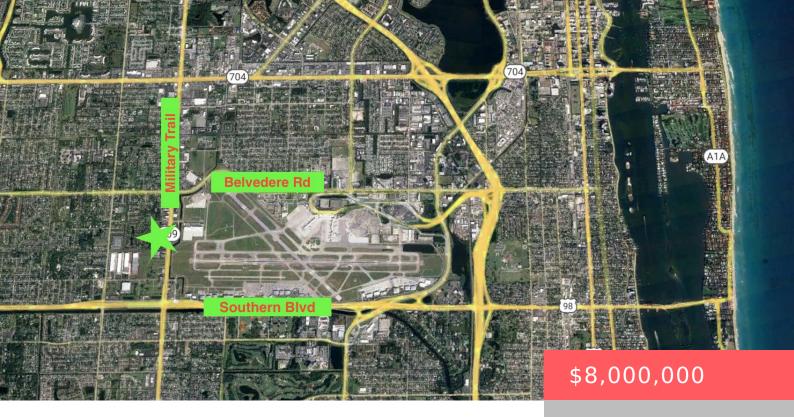

## MILITARY TRAIL, WEST PALM BEACH, FL, 33415

https://comwire.com

Introducing a prime commercial property for sale, strategically located adjacent to Palm Beach International Airport. This expansive property boasts over 4200 sq ft of versatile commercial space on a generous 0.72-acre lot with high-density road frontage on Military Trail between Southern Blvd and Belvedere Rd.. The strategic positioning offers unparalleled visibility and accessibility, making it