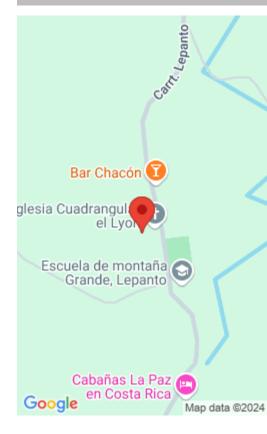

# WX56+QM8, PROVINCIA DE PUNTARENAS, LEPANTO, COSTA RICA

https://comwire.com

Virgin land of 28 hectares, in Montana Grande de Lepanto 300 north of the soccer field in the province of Puntarenas. Near Riachuelos, surrounded by nature.