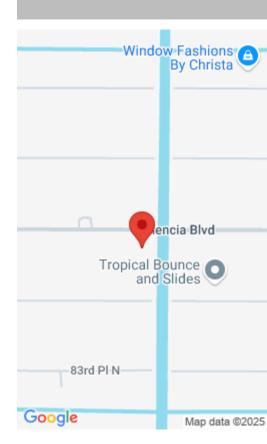

https://comwire.com

Could be one of the best paved roads lots currently for sale. Hight & dry and loaded with tall pine and palmetto trees. Canal on the eastern boundary for extra privacy.

\$280,000

Active

## **Site Details**

**Acres:** 1.25 **Lot SqFt:** 60467.00

**Lot Frontage:** 253.00 **Lot Dimensions:** 253 x 239

Improvements: None Utilities On Site: None

Front Exp: North View: Canal

**Lot Description:** 1 to < 2 Acres, Paved Road, Public **Subdiv Info:** Horse Trails, Horses