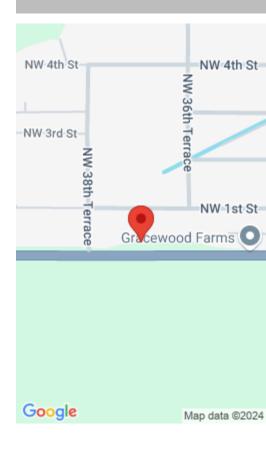

# 3738 NW 1ST ST, OKEECHOBEE, FL 34972, USA

https://comwire.com

HIGH & DRY LOT :: PUBLIC UTILITIES Conveniently located on Highway 70, short distance to the main town area of Okeechobee (shops, restaurants, etc.). Public water/sewer connectivity available. RE-ZONE TO COMMERCIAL ZONING A POSSIBILITY.