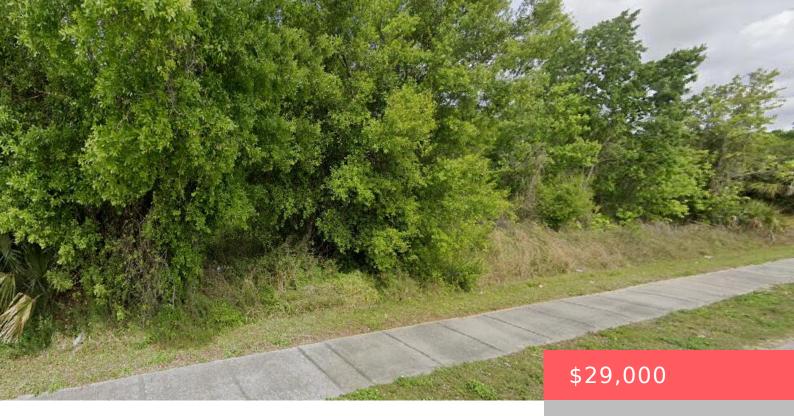

# 3738 NW 1ST ST, OKEECHOBEE, FL 34972, USA

https://comwire.com

HIGH & DRY LOT :: PUBLIC UTILITIES Conveniently located on Highway 70, short distance to the main town area of Okeechobee (shops, restaurants, etc.). Public water/sewer connectivity available. RE-ZONE TO COMMERCIAL ZONING A POSSIBILITY.

#### **Site Details**

**Acres:** 0.26 **Lot SqFt:** 11340.00

**Lot Frontage:** 90.00 **Lot Dimensions:**  $90 \times 130$ 

Improvements: None, Sidewalk Utilities On Site: None

Front Exp: South Lot Description: < 1/4 Acre,1/4 to 1/2 Acre,Paved

Road, Public Road, Sidewalks

**Subdiv Info:** Sidewalks **Roads:** Paved, Public

Ground Cover: Brush, Palmetto Soil Type: Dirt