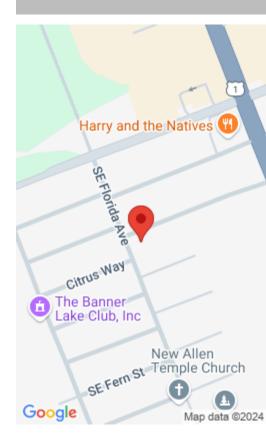

### 12125 SE FLORIDA AVE, HOBE SOUND, FL 33455, USA

https://comwire.com

Build your new home here in Hobe Sound! GREAT location near Bridge Road! Close to the beach and I-95, shopping, downtown Hobe Sound and Jonathan Dickinson State Park! Active