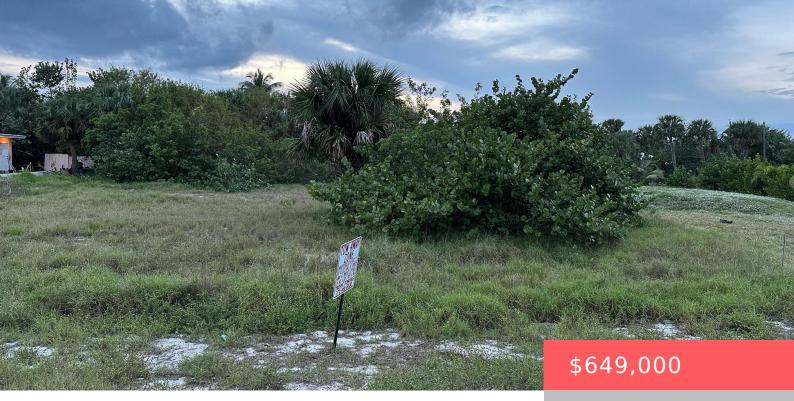

### NORTH OCEAN DRIVE, HUTCHINSON ISLAND, FL, 34949

https://comwire.com

Rare lot directly across from beach on North Hutchinson Island. Located in a unique, private, and tranquil neighborhood. No busy or noisytraffic to disturb the serenity of this idyllic property. Directly in front of the lot are trails that lead to the beach. Listen to calming ocean waves and watchbeautiful sunrises. Build your dream home.

## Site Details

| Lot SqFt: 13581.00                       | Lot Frontage: 86.00                                                |
|------------------------------------------|--------------------------------------------------------------------|
| Lot Dimensions: 177x88                   | Improvements: Cleared                                              |
| Utilities On Site: None                  | Front Exp: East                                                    |
| Lot Description: Paved Road, Public Road | <b>Roads:</b> City/County Maint.,Legal Access<br>Road,Paved,Public |

Ground Cover: Brush, Grassed