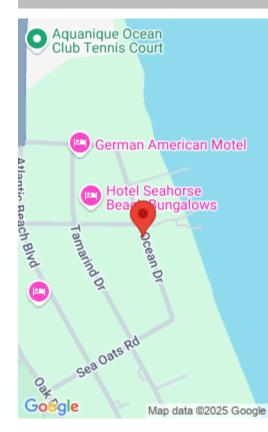

# 2419 N OCEAN DR, FORT PIERCE, FL 34949, USA

https://comwire.com

Rare lot directly across from beach on North Hutchinson Island. Located in a unique, private, and tranquil neighborhood. No busy or noisy traffic to disturb the serenity of this idyllic property. Directly in front of the lot are trails that lead to the beach. Listen to calming ocean waves and watch beautiful sunrises. Build your dream