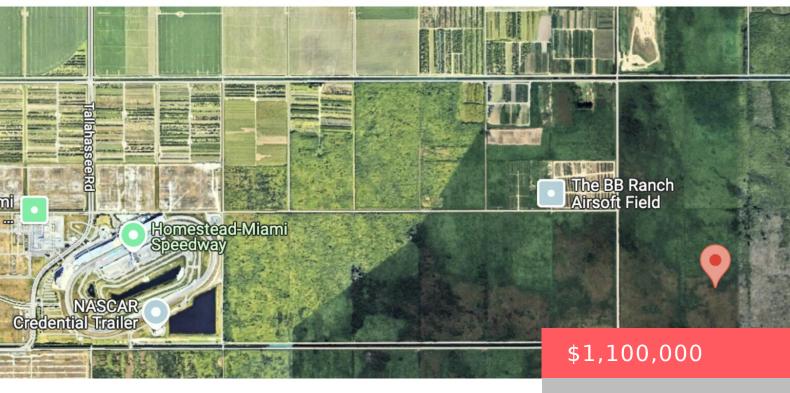

#### Zoning:9000/AGRICULTURE

# NULL UNINCORPORATED, HOMESTEAD, FL, 33035

https://comwire.com

## **Basics**

Comwire last checked: 7:55 am on April 15,

2025

**Days on Comwire:** 25 **Status:** Active

Listing updated: March 27, 2025 at 9:09 am

**Lot size: 20.88** sq ft **Est. Taxes:** \$2,388

Price/Acre: \$52,681.99 For Sale: No

#### **Site Details**

**Acres:** 20.88 **Lot SqFt:** 909446.00

Improvements: None Utilities On Site: None,Other Water

Front Exp: Southeast Lot Description: 26 to 50 Acres

Roads: City/County Maint.,Other,Public Ground Cover: Other