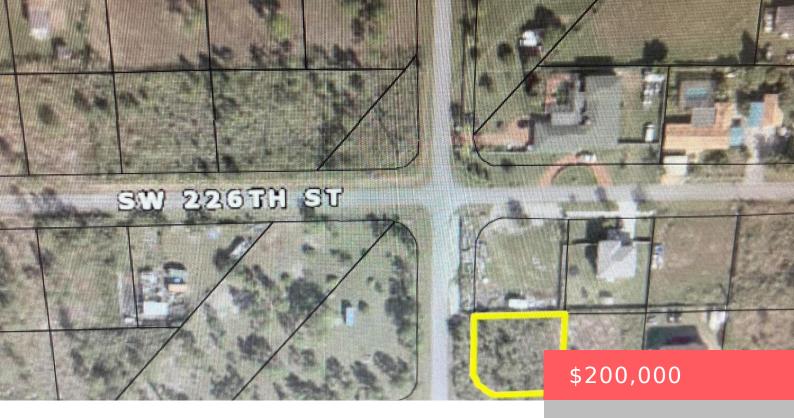

### 11801 SW 227TH ST, MIAMI, FL 33170, USA

https://comwire.com

LARGE CORNER LOT IN SPARSLY DEVELOPEDAREA. 12,676 SQFT LOT PLENTY OF ROOM FOR LARGE HOME AND POOL WITH PLENTY OF OF PRIVACY.

Active

#### **Site Details**

Lot SqFt: 12676.00 Improvements: None

Utilities On Site: None Front Exp: West

**Lot Description:** 1/4 to 1/2 Acre **Roads:** Legal Access Road

**Ground Cover:** Brush