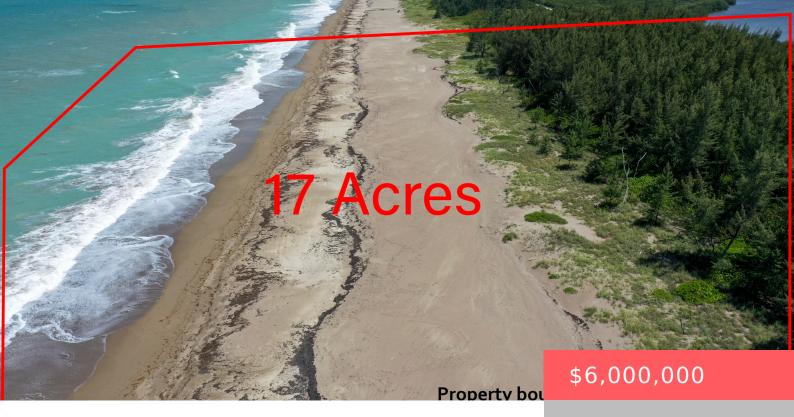

# 5068 FLORIDA A1A, FORT PIERCE, FL 34949, USA

https://comwire.com

700+ feet of combined oceanfront composed of two parcels (17 acres total) on South Hutchinson Island. Best of both worlds at your fingertips – Jensen Beach and North Hutchinson Island are just minutes away, offering a plethora of dining, entertainment, and shopping options. Once-in-a-lifetime opportunity that grants you both ocean and riverfront access, with panoramic + Read More

### **Basics**

Status: Active

Date added: Added 2 months ago

**Est. Taxes:** \$39,979.40

For Sale: No

**Listing Office Name:** The Keyes Company

Listing Office Id: 276716123

**Lot size: 9.67** sq ft

Price/Acre: \$620,475.69

For Lease: No

#### **Site Details**

**Acres:** 9.67

Improvements: Sidewalk

**Waterfrontage:** 745 (two parcles)

Front Exp: East

Lot Description: 5 to 10 Acres, Paved

Road, Public Road, Sidewalks

**Ground Cover:** Other

**Lot SqFt:** 227383.00

Utilities On Site: None

Waterfront Details: Intracoastal, Oceanfront

View: Ocean, River

Roads: City/County Maint., County

Road, Paved, Public