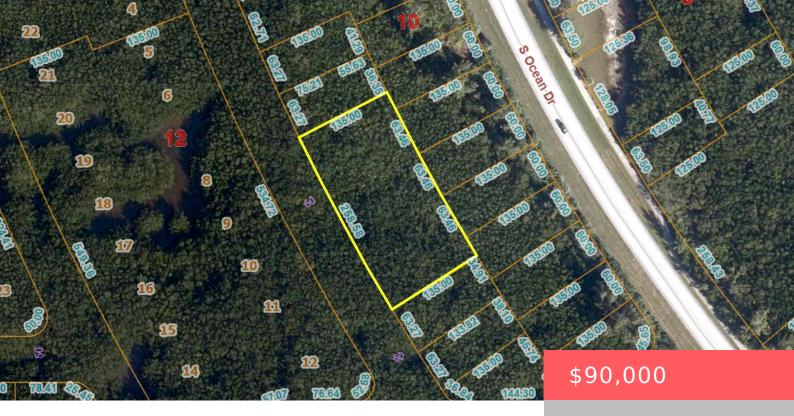

# 2528 S OCEAN DR, FORT PIERCE, FL 34949, USA

https://comwire.com

☐ 4 Prime Lots on Ocean Drive, Hutchinson Island, FL! ☐ A rare opportunity to own .77 acres of land perfectly situated between Indian River to the west and the breathtaking Atlantic Ocean to the east. Enjoy the best of both worlds, with just a short walk to each! Whether you're looking to build your

#### **Site Details**

**Lot SqFt:** 33541.00 **Acres:** 0.77

Improvements: None Utilities On Site: None

Front Exp: East **Lot Description:** 1/2 to < 1 Acre, East of US-1, Interior Lot

Roads: Other **Ground Cover:** Brush, Other