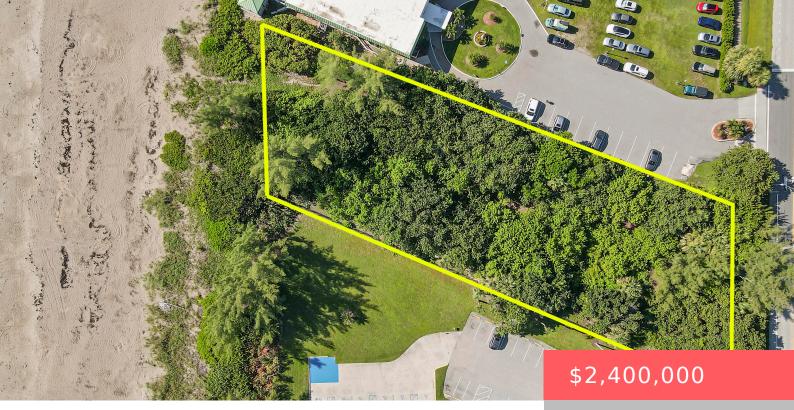

### 10850 S OCEAN DR, JENSEN BEACH, FL 34957, USA

https://comwire.com

This Oceanfront lot is steps away from some of the best dining and shopping on Hutchinson Island. There are not many lots left in this very central location on Hutchinson Island. There is endless opportunities with this lot and its in a prime location just two lots north of Kyle Gs Restaurant. For ideas of <u>+ Read More</u>

#### Active

**Basics** 

Status: Active Date added: Added 2 months ago Est. Taxes: \$32,790.40 For Sale: No Listing Office Name: Russotti Group Listing Office Id: 276575417 Lot size: 1.10 sq ft Price/Acre: \$2,181,818.18 For Lease: No

## Site Details

Acres: 1.10 Improvements: None Waterfrontage: 110 Front Exp: West Lot Description: 1 to < 2 Acres Ground Cover: Brush Lot SqFt: 43996.00 Utilities On Site: None Waterfront Details: Oceanfront View: Ocean Roads: Paved