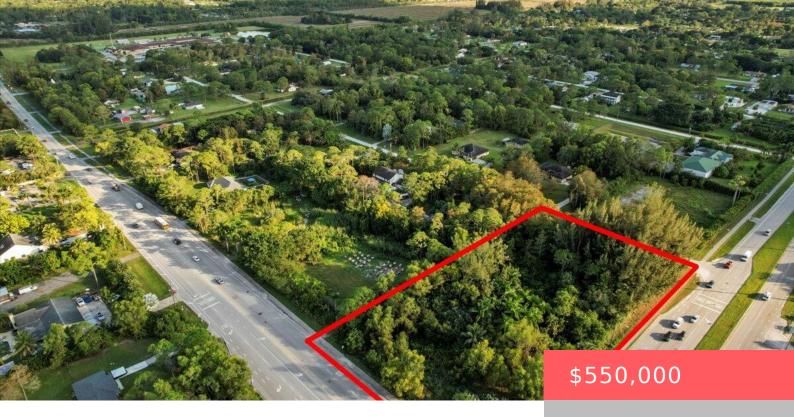

# OKEECHOBEE BOULEVARD, THE ACREAGE, FL, 33470

https://comwire.com

Presenting a unique investment opportunity: two adjoining parcels in Palm Beach County, each with its own parcel control number and individual listing. The seller prefers to sell both properties together, offering over 2 acres of prime land in a highly desirable area experiencing rapid growth and redevelopment.Parcel 1: A .98-acre corner lot located at Okeechobee

#### **Site Details**

**Lot SqFt:** 42645.00 **Improvements:** None

Utilities On Site: None Front Exp: West

**View:** Other **Lot Description:** 1 to < 2 Acres,2 to < 3 Acres,Treed Lot

**Subdiv Info:** Horses Permitted **Roads:** Interchange