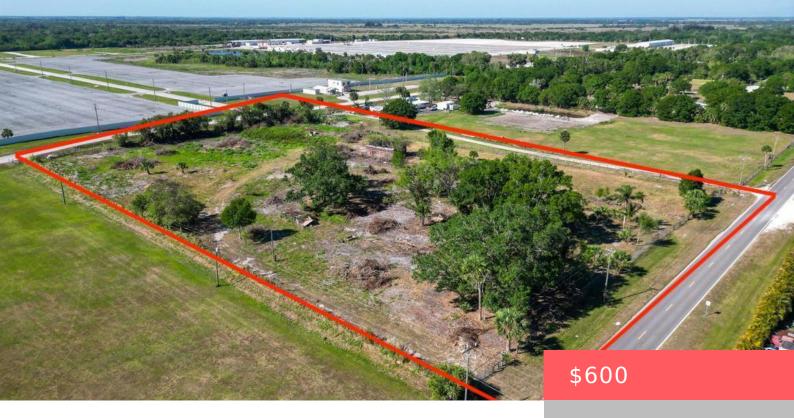

## OKEECHOBEE, FL, INCOME (FARM),INCOME (GROVES),INCOME (LIVESTOCK),INCOME (NURSERY),INCOME (OTHER LAND),INCOME (TIMBER), 34972

https://comwire.com

LOT HAS BEEN CLEARED AN DEVELOPED! This 5.21 acre piece of commercial land for lease is an incredible investment opportunity that offers endless possibilities for growth and development.

Offered at \$3000 a month, annual lease. Located in a highly desirable area with easy access to major highways, this property is ideally suited for a wide

+ Read More

Active