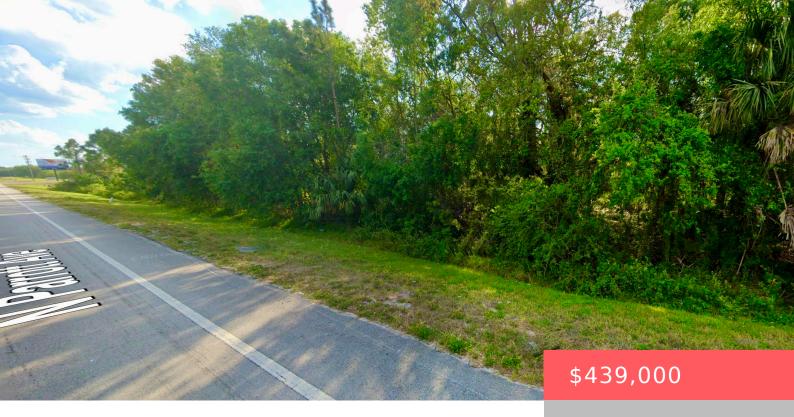

### **OKEECHOBEE, FL, 34974**

https://comwire.com

This commercially zoned lot with over 600 feet of frontage directly on 441 and located 9 miles north of Lake Okeechobee and 7 miles from the OK County Airport. An a/c contractor, custom home building, airboat sales office and restaurant are also located nearby making this lot a prime opportunity for a commercial development.

### **Site Details**

**Acres:** 3.47 **Lot SqFt:** 150000.00

Lot Frontage: 606.00 Lot Dimensions: 606' X 248'

Improvements: None Utilities On Site: None

Front Exp: East Lot Description: 3 to < 5 Acres, Paved Road, Public Road, Treed

Lot, West of US-1

**Roads:** State Road **Ground Cover:** Brush,Other