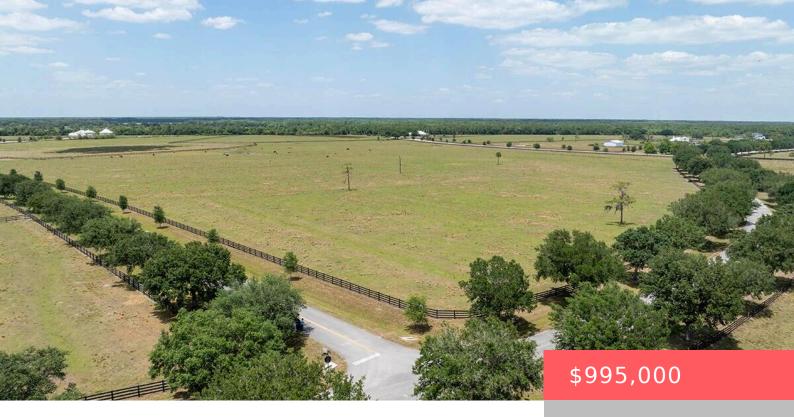

## **OKEECHOBEE, FL, 34974**

https://comwire.com

COME BUILD YOUR DREAM HOME ON THIS 20 ACRE HIGH & DRY PARCEL LOCATED IN THE ELEGANT SECURED - GATED EQUESTRIAN COMMUNITY OF MARTIN COUNTY RANCHES .

MARTIN COUNTY RANCHES FEATURES GORGEOUS OAK - LINED ROADS AND STUNNING NATURAL VIEWS BOASTING 4.5 MILES OF BRIDAL TRAILS . THIS VERY UPSCALE HORSE AND / OR CATTLE + Read More

### **Site Details**

**Lot SqFt:** 872071.00 **Improvements:** Cleared, Pasture, Street

Light

Utilities On Site: None Front Exp: South

**Lot Description:** 11 to 25 Acres, Corner **Subdiv Info:** Horse Trails, Horses

Lot,Paved Road,Treed Lot Permitted,Street Lights

Roads: City/County Maint.,Other,Private Road Ground Cover: Grassed

Special Info: Agricultural Exempt,Gated HOA Fee/Month: \$410

**Special Info:** Agricultural Exempt, Gated Community, Platted