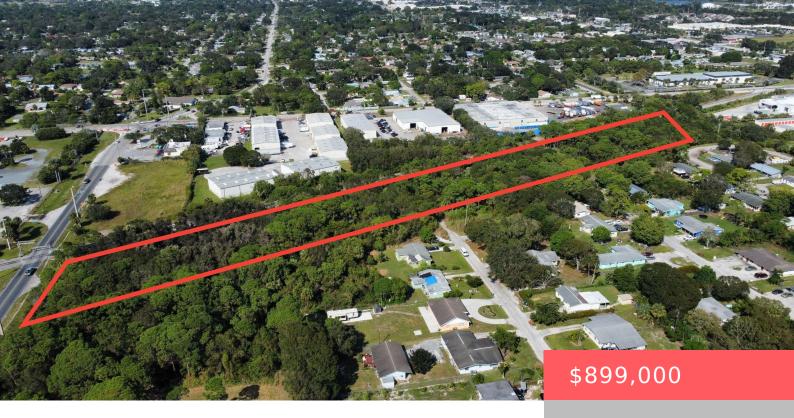

# 3212 OLEANDER BLVD, FORT PIERCE, FL 34982, USA

https://comwire.com

This site has the flexibility to be either multi-family housing (potentially 112 units) utilizing the Live Local Act or warehouses on 5.44 Acres.A potential total of 58,322 Sqft of warehouse space over 26 Individual bays or combine for the larger user. Great location off of Oleander Ave, Near Edwards Road and US 1. Rail line

#### **Site Details**

**Acres:** 5.44 **Lot SqFt:** 236966.00

Improvements: None Utilities On Site: None

Front Exp: West Lot Description: 5 to 10 Acres

Roads: City/County Maint., Paved Ground Cover: Other