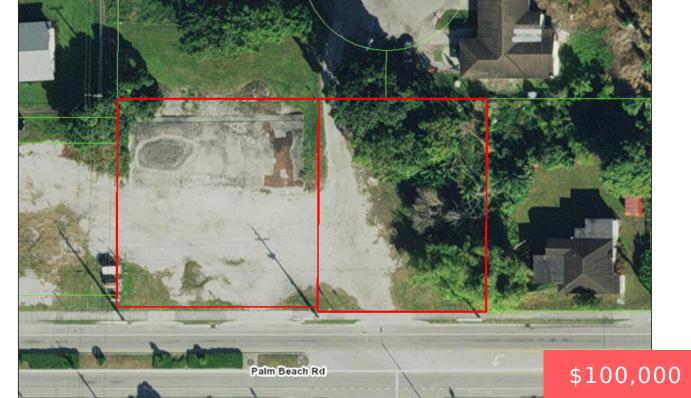

### 730 DR MARTIN LUTHER KING JR BLVD, SOUTH BAY, FL 33493, USA

https://comwire.com

Two lots ready for redevelopment. Great for a neighborhood shopping center or convenience store. Area in need of new stores for a growing population. Active

#### **Site Details**

**Acres:** 0.63 **Lot SqFt:** 14715.00

Lot Frontage: 222.00 Improvements: Cleared

**Lot Description:** 1/4 to 1/2 Acre **Roads:** City/County Maint.

**Ground Cover:** Other