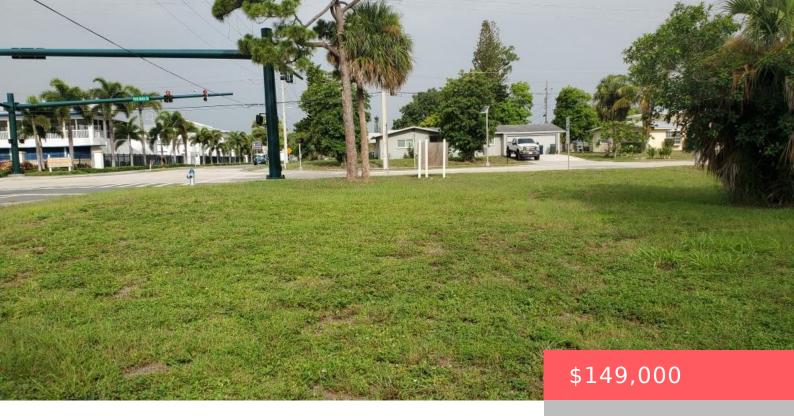

## 1070 SE 10TH ST, STUART, FL 34996, USA

https://comwire.com

Residential lot located in Stuart close to shopping, dining, schools and parks. This lot is cleared. Taxes are based on vacant land currently.

### **Site Details**

**Acres:** 0.17 **Lot SqFt:** 7578.00

Improvements: Cleared Utilities On Site: None

Front Exp: East Lot Description: < 1/4 Acre

**Roads:** Paved **Ground Cover:** Grassed