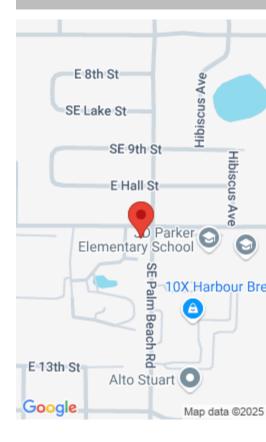

### 917 SE 10TH ST, STUART, FL 34994, USA

https://comwire.com

Great Residential lot located in Stuart close to downtown, shopping, schools and beaches. The lot for sale is on SE 10th St and SE Palm Beach Road. The corner lot only.