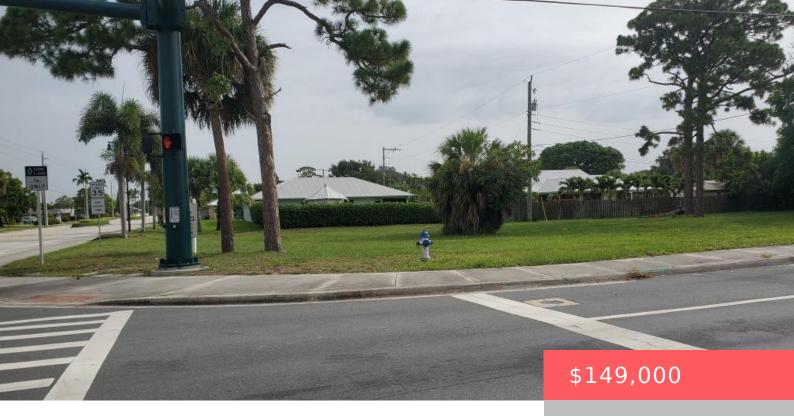

### 917 SE 10TH ST, STUART, FL 34994, USA

https://comwire.com

Great Residential lot located in Stuart close to downtown, shopping, schools and beaches. The lot for sale is on SE 10th St and SE Palm Beach Road. The corner lot only.

#### **Site Details**

Improvements: Cleared Utilities On Site: None

Front Exp: South View: Other

**Lot Description:** Irregular Lot,Public Road **Subdiv Info:** None

Roads: County Road, Paved Ground Cover: Grassed