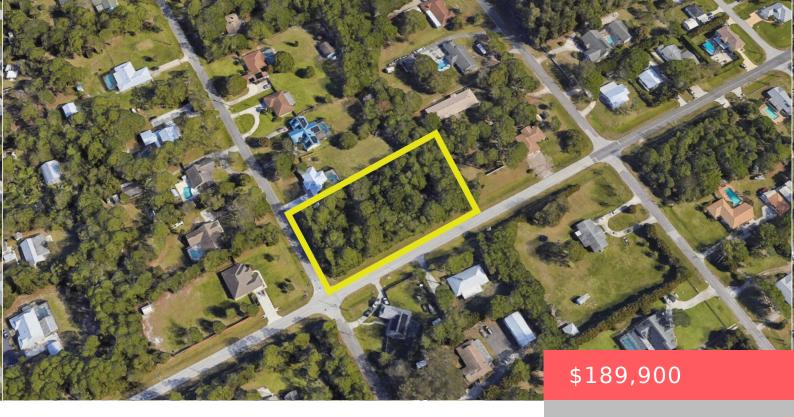

# 5316 PALMETTO DR, FORT PIERCE, FL 34982, USA

https://comwire.com

Rare Find in Indian River Estates! This almost an acre of land with 39,600 sq ft of potential, including the option to subdivide into three separate parcels. Whether you're looking to build your dream home or invest in multiple properties, this versatile lot provides ample space to bring your vision to life. Indian River Estates

#### **Site Details**

**Lot SqFt:** 39600.00

Utilities On Site: None

**Lot Description:** 1/2 to < 1 Acre **Ground Cover:** Brush, Palmetto