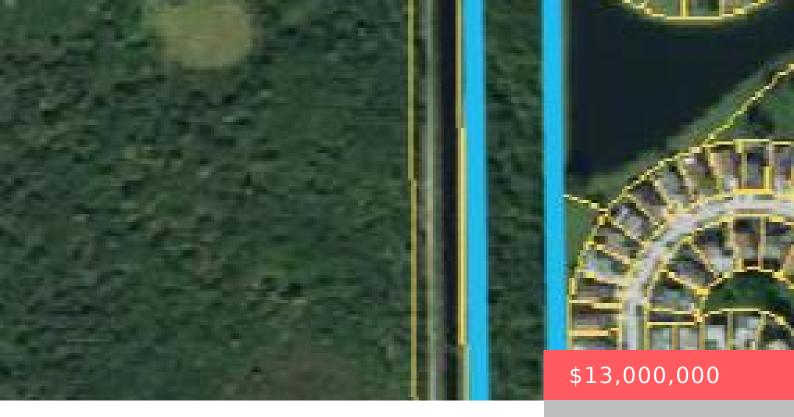

# 22508 MIDDLETOWN DR, BOCA RATON, FL 33428, USA

https://comwire.com

Sale includes 2 Parcels 1st Lot is 9.21 acres 2nd Lot is 3.89 for a total of 13 acres

Active

### **Site Details**

Lot SqFt: 401214.00 Improvements: None

Utilities On Site: None Front Exp: East

**Lot Description:** 2 to < 3 Acres,5 to 10 Acres **Roads:** County Road

**Ground Cover:** Brush