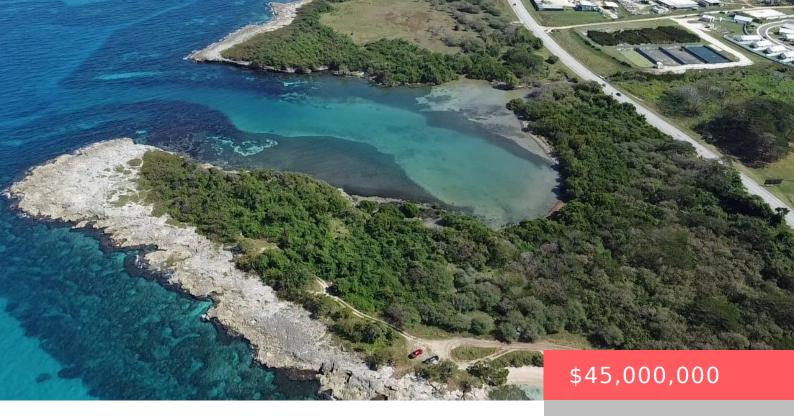

#### FV65+PP LUCEA, JAMAICA

https://comwire.com

Discover unparalleled potential with this 19-acre beachfront property along Jamaica's serene coastline, adjacent to the Grand Palladium Resort in Lucea. This rare find presents an ideal canvas for anyone looking for their next Caribbean investment as it's suitable for residential and commercial development, think luxury waterfront resort or exclusive waterfront estate, the opportunities are endless.

### **Site Details**

Improvements: Cleared Utilities On Site: None

Waterfront Details: Oceanfront Front Exp: North

View: Ocean Lot Description: 11 to 25 Acres

Subdiv Info: None Roads: Dirt,Legal Access Road