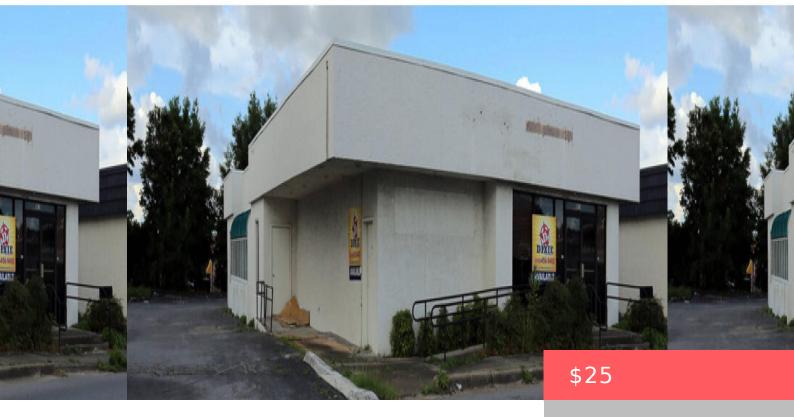

## PENSACOLA, FL, 32504

https://comwire.com

4014 SF FREE-STANDING building FOR LEASE OR FOR SALEIdeal for Restaurant, Bank, Fast food/QSR or any type of retail useRestaurant infrastructureLocated across from Cordova Mall (largest shopping center on NW Gulf Coast) & Sacred Heart HospitalClose proximity to hotels and other major retailers One of Pensacola's busiest retail corridorsTraffic counts exceeding 26,000 per dayPensacola has

## **Basics**

Year built: 1978 Status: Active

**Building size (SF): 4014.00** sq ft **Lot size: 0.41** sq ft

For Sale: No For Lease: Yes

Listing Office Name: Newmark Commercial Real Estate

## **Building Details**

**Type:** Restaurant/Entertainment **Building Type:** Free Standing, Other, Restaurant

Stories: 1.0 Heating: Other

**Floor covering:** Other **Roof:** Other

Cooling: Other Docs Available: None