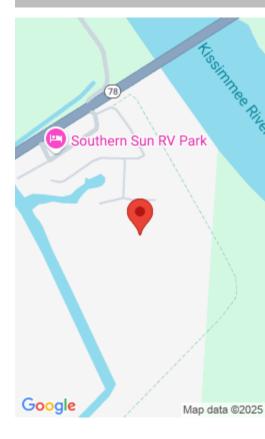

#### PERCH STREET, OKEECHOBEE, FL, 34974

https://comwire.com

16 ACRES BUCKHEAD RIDGE. Two buildable parcels of land which run along Levee 48 south of SR 78 at the Kissimmee River (canal 38). Side-by-side are 8.66 Acres zoned RESIDENTIAL & 7.01 Acres zoned COMMERCIAL/CRV. Parcel 008B has 6" watermain pipe, thus allowing it to be zoned to erect park model homes or an RV + Read More