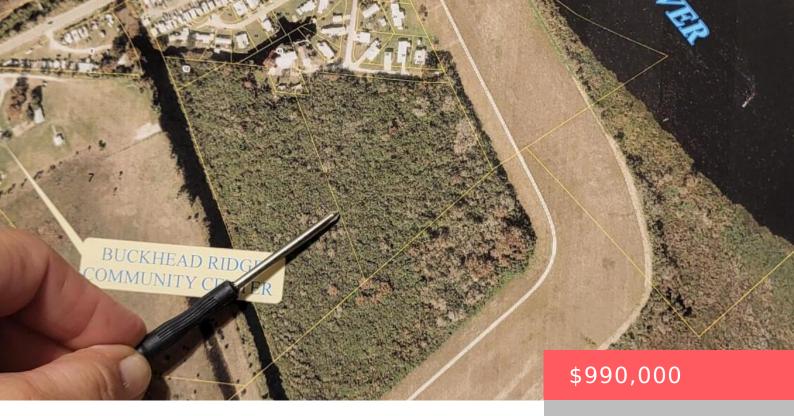

#### PERCH STREET, OKEECHOBEE, FL, 34974

https://comwire.com

16 ACRES BUCKHEAD RIDGE. Two buildable parcels of land which run along Levee 48 south of SR 78 at the Kissimmee River (canal 38). Side-by-side are 8.66 Acres zoned RESIDENTIAL & 7.01 Acres zoned COMMERCIAL/CRV. Parcel 008B has 6" watermain pipe, thus allowing it to be zoned to erect park model homes or an RV + Read More

#### **Site Details**

**Acres:** 15.67 **Lot SqFt:** 305356.00

Improvements: None Utilities On Site: None

Front Exp: West Lot Description: 11 to 25 Acres

Roads: Public, Paved Ground Cover: Brush

Soil Type: Dirt