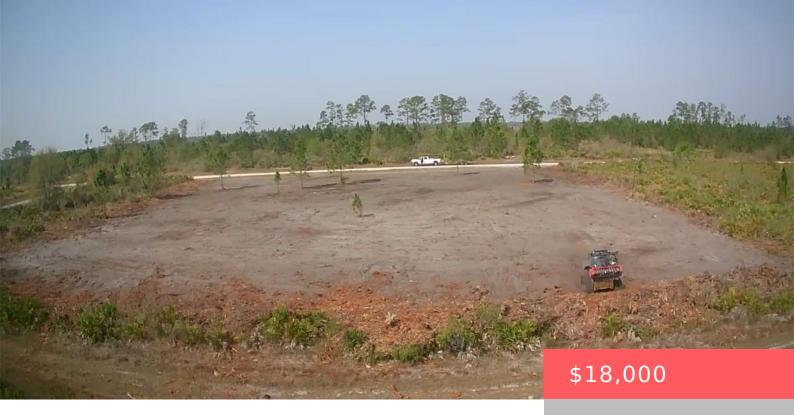

### 1213 PINNATA DR, INDIAN LAKE ESTATES, FL 33855, USA

https://comwire.com

FINANCING AVAILABLE!! Build your dream home on this beautiful 0.52-acre lot situated in Indian Lake Estates, a community dedicated to golfing, fishing, and boating in the heart of Florida. The adjacent half-acre lot is available as well, offering the possibility of expanding to a one-acre property. This is the ideal spot for those seeking the

### **Site Details**

**Acres:** 0.52 **Lot SqFt:** 22499.00

Lot Frontage: 100.00 Lot Dimensions: 100X225

**Improvements:** Cleared Utilities On Site: None

Front Exp: North **Lot Description:** 1/2 to < 1 Acre

Roads: Dirt **Ground Cover:** Other