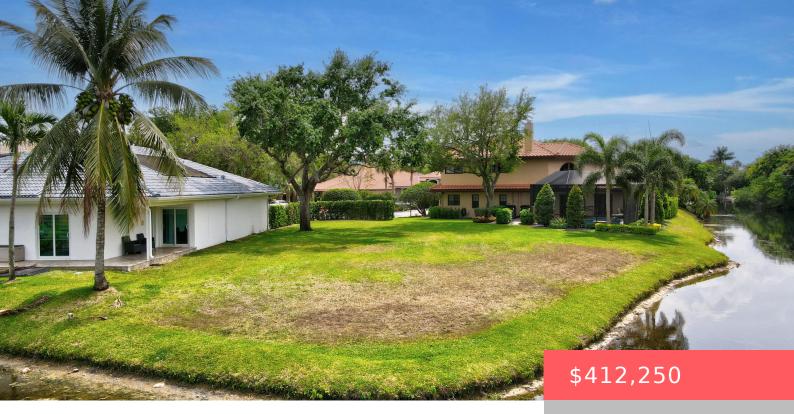

### PLANTATION, FL, 33324

https://comwire.com

9076 sq. ft. vacant residential corner lot with water views, lawn & garden. It is zoned for a single family home build with underground electric, water and cable availability. Front entrance to lot is situated on a cul-de-sac in a small gated community. HOA fees only \$195 month. Low flood zone. 5 minutes to I-595, + Read More

## Site Details

Lot SqFt: 9076.00 Improvements: Gutter, Irrigation/Sprnklers, Street Light Utilities On Site: Electric Service Waterfrontage: 128' Available, Irrigated Water, Public Water, Sewer, Underground Waterfront Details: Interior Canal, Lake Front Exp: Southeast View: Canal.Lake **Lot Description:** < 1/4 Acre,Cul-De-Sac,Irregular Lot, Paved Road, Private Road, Treed Lot, West of US-1,Zero Lot Subdiv Info: Street Lights Roads: Paved, Private Road Ground Cover: Grassed Special Info: Comforms to Zoning, Gated Community,Platted HOA Fee/Month: \$195