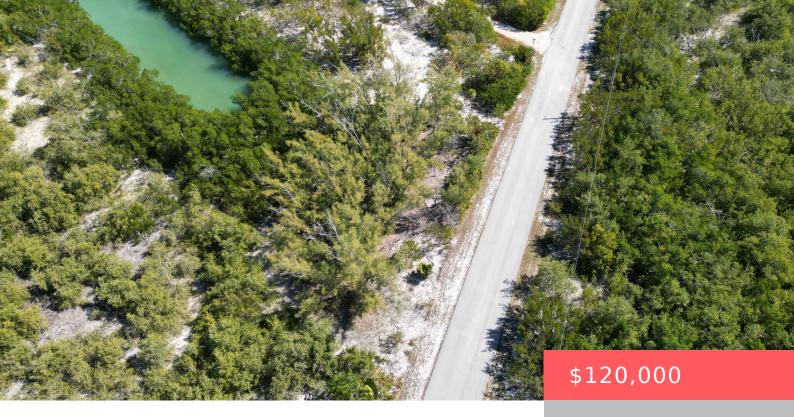

### PLUM DRIVE, MARATHON, FL, 33050

https://comwire.com

Unbuildable Lot in Marathon – No Development Rights. This parcel has no ROGO points and cannot be developed. Ideal for conservation, mitigation banking, or long-term investment. No utilities or access to permits. Sold as-is. Cash only. Buyer to verify all information with Monroe County.

### **Site Details**

Soil Type: Dirt

Lot SqFt: 8327.00 Improvements: None

Utilities On Site: None Front Exp: South

View: Ocean Lot Description: < 1/4 Acre

Roads: Public,Paved Ground Cover: Brush,Other