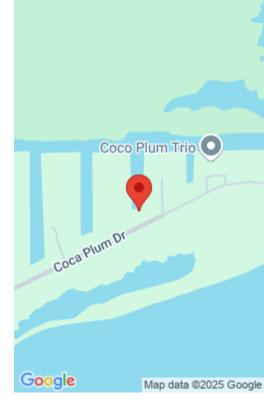

### PLUM DRIVE, MARATHON, FL, 33050

https://comwire.com

Unbuildable Lot in Marathon – No Development Rights. This parcel has no ROGO points and cannot be developed. Ideal for conservation, mitigation banking, or long-term investment. No utilities or access to permits. Sold as-is. Cash only. Buyer to verify all information with Monroe County.