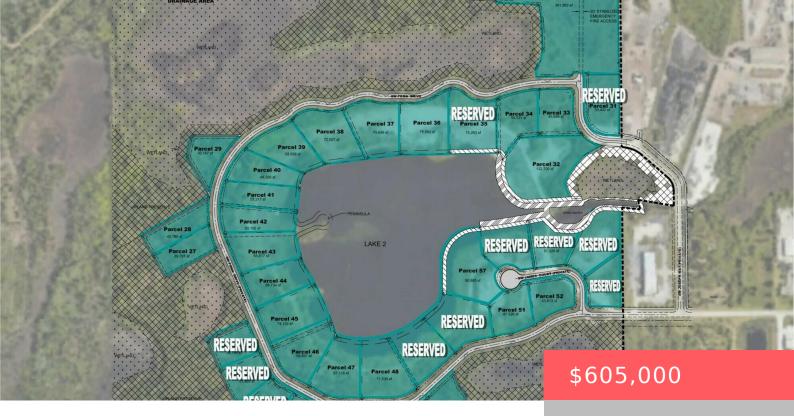

## 1860 SW POMA DR, PALM CITY, FL 34990, USA

https://comwire.com

General Industrial Lots. 37 available with reservations being taken. Lot sizes from .73 to 8.77 acres . Lots are permit ready and will have water sewer and electric services. Completion date is 4th quarter of 2024. New connector road, the extension at 84th Avenue will connect Citrus Blvd (Newfield Development) with CR 714 providing this