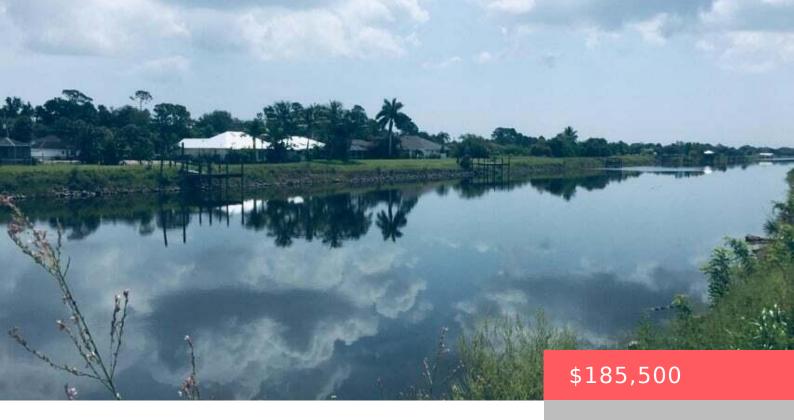

#### **PORT SAINT LUCIE, FL, 34953**

https://comwire.com

BEAUTIFUL WATER LOT ON WIDE AND DEEP C-24 CANAL! Get approval to put your own dock/gabezo. Fresh water fishing, motarized boating, jet skis, canoes and kayaks! Plenty of shops and restaurants nearby. BUILD YOUR DREAM HOME!

#### **Site Details**

Utilities On Site: None Waterfrontage: 83

Waterfront Details: Canal Width 121+,Interior Front Exp: Southwest

Canal, Navigable

View: Canal Lot Description: < 1/4 Acre, Paved

Road, Public Road