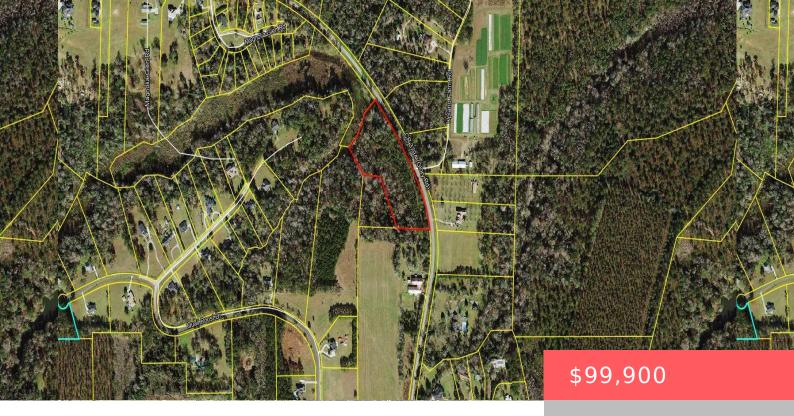

## **RBD GLORY ROAD, QUINCY, FL, 32352**

https://comwire.com

6.97 Acres located in "The Farms at Quincy". High and dry on the road. The property can be divided in to 3 parcels!

Active

#### **Site Details**

**Acres:** 6.97 **Lot SqFt:** 303613.00

Improvements: None Utilities On Site: None

Front Exp: Northeast View: Garden

**Lot Description:** 5 to 10 Acres **Subdiv Info:** None

Roads: County Road Ground Cover: Other